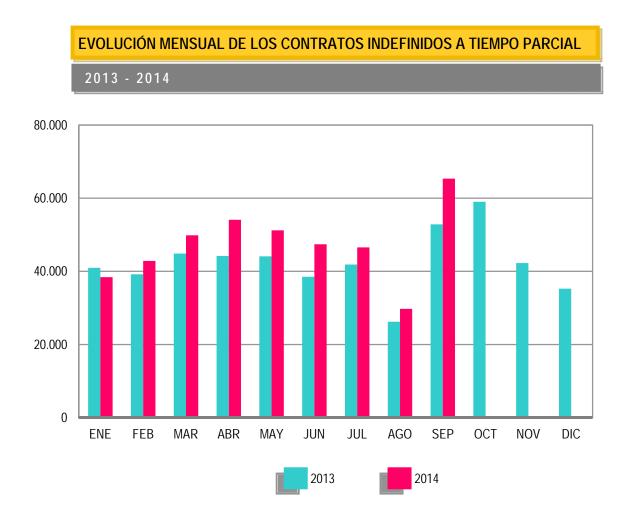

Los contratos indefinidos del mes de septiembre se dividen, en cuanto a la duración de su jornada, en 73.202 a tiempo completo y 65.341 a tiempo parcial. Los primeros han tenido una subida, respecto a septiembre de 2013, de 18.921 (34,86%) y los segundos se han incrementado en 12.486 (23,62%).

En términos acumulados, los contratos indefinidos a tiempo completo alcanzan en los nueve primeros meses de este ejercicio un total de 558.554: el 20,14% más que en igual periodo del año 2013. Los contratos indefinidos a tiempo parcial, que suponen un total de 425.480, registran un incremento del 14,12% en relación a igual periodo del año anterior.