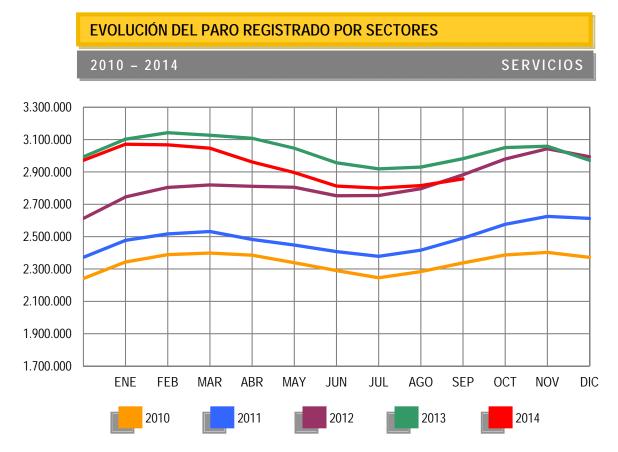

Por sectores económicos, el paro registrado presenta las siguientes variaciones respecto a agosto: En Agricultura se reduce en 14.856 (-6,94%); en Industria baja en 6.720 (-1,46%); en Construcción se reduce en 11.614 (-2,07%); en Servicios sube en 41.608 (1,48%). Por último, el colectivo Sin Empleo Anterior se incrementa en 11.302 personas (2,99%).

### PARO REGISTRADO POR SEXO, EDAD Y SECTOR DE ACTIVIDAD ECONÓMICA

|                     | •         |          |           |          |          |  |  |  |
|---------------------|-----------|----------|-----------|----------|----------|--|--|--|
|                     |           |          | VARIACIÓN |          |          |  |  |  |
|                     |           | MEN      | ISUAL     | ANU      | AL       |  |  |  |
|                     | TOTAL     | ABSOLUTA | RELATIVA  | ABSOLUTA | RELATIVA |  |  |  |
|                     |           |          |           |          |          |  |  |  |
| TOTAL               | 4.447.650 | 19.720   | 0,45      | -276.705 | -5,86    |  |  |  |
| SEXO:               |           |          |           |          |          |  |  |  |
| HOMBRES             | 2.095.768 | -4.067   | -0,19     | -191.835 | -8,39    |  |  |  |
| MUJERES             | 2.351.882 | 23.787   | 1,02      | -84.870  | -3,48    |  |  |  |
| MENORES DE 25 AÑOS: |           |          |           |          |          |  |  |  |
| HOMBRES             | 211.900   | 10.439   | 5,18      | -13.501  | -5,99    |  |  |  |
| MUJERES             | 198.379   | 13.497   | 7,30      | -11.173  | -5,33    |  |  |  |
| TOTAL               | 410.279   | 23.936   | 6,20      | -24.674  | -5,67    |  |  |  |
| MAYORES DE 25 AÑOS: |           |          |           |          |          |  |  |  |
| HOMBRES             | 1.883.868 | -14.506  | -0,76     | -178.334 | -8,65    |  |  |  |
| MUJERES             | 2.153.503 | 10.290   | 0,48      | -73.697  | -3,31    |  |  |  |
| TOTAL               | 4.037.371 | -4.216   | -0,10     | -252.031 | -5,88    |  |  |  |
| SECTOR:             |           |          |           |          |          |  |  |  |
| AGRICULTURA         | 199.139   | -14.856  | -6,94     | 18.063   | 9,98     |  |  |  |
| INDUSTRIA           | 453.223   | -6.720   | -1,46     | -59.076  | -11,53   |  |  |  |
| CONSTRUCCIÓN        | 548.465   | -11.614  | -2,07     | -120.222 | -17,98   |  |  |  |
| SERVICIOS           | 2.856.994 | 41.608   | 1,48      | -124.668 | -4,18    |  |  |  |
| SIN EMPLEO ANTERIOR | 389.829   | 11.302   | 2,99      | 9.198    | 2,42     |  |  |  |
|                     |           |          |           |          |          |  |  |  |