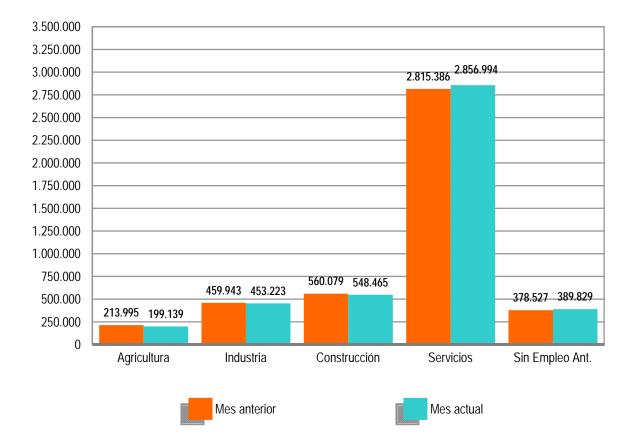

Por sectores económicos, el paro registrado presenta las siguientes variaciones respecto a agosto: En Agricultura se reduce en 14.856 (-6,94%); en Industria baja en 6.720 (-1,46%); en Construcción se reduce en 11.614 (-2,07%); en Servicios sube en 41.608 (1,48%). Por último, el colectivo Sin Empleo Anterior se incrementa en 11.302 personas (2,99%).

### PARO REGISTRADO POR SEXO, EDAD Y SECTOR DE ACTIVIDAD ECONÓMICA

|                     | •         |          |           |          |          |  |  |  |
|---------------------|-----------|----------|-----------|----------|----------|--|--|--|
|                     |           |          | VARIACIÓN |          |          |  |  |  |
|                     |           | MEN      | ISUAL     | ANU      | AL       |  |  |  |
|                     | TOTAL     | ABSOLUTA | RELATIVA  | ABSOLUTA | RELATIVA |  |  |  |
|                     |           |          |           |          |          |  |  |  |
| TOTAL               | 4.447.650 | 19.720   | 0,45      | -276.705 | -5,86    |  |  |  |
| SEXO:               |           |          |           |          |          |  |  |  |
| HOMBRES             | 2.095.768 | -4.067   | -0,19     | -191.835 | -8,39    |  |  |  |
| MUJERES             | 2.351.882 | 23.787   | 1,02      | -84.870  | -3,48    |  |  |  |
| MENORES DE 25 AÑOS: |           |          |           |          |          |  |  |  |
| HOMBRES             | 211.900   | 10.439   | 5,18      | -13.501  | -5,99    |  |  |  |
| MUJERES             | 198.379   | 13.497   | 7,30      | -11.173  | -5,33    |  |  |  |
| TOTAL               | 410.279   | 23.936   | 6,20      | -24.674  | -5,67    |  |  |  |
| MAYORES DE 25 AÑOS: |           |          |           |          |          |  |  |  |
| HOMBRES             | 1.883.868 | -14.506  | -0,76     | -178.334 | -8,65    |  |  |  |
| MUJERES             | 2.153.503 | 10.290   | 0,48      | -73.697  | -3,31    |  |  |  |
| TOTAL               | 4.037.371 | -4.216   | -0,10     | -252.031 | -5,88    |  |  |  |
| SECTOR:             |           |          |           |          |          |  |  |  |
| AGRICULTURA         | 199.139   | -14.856  | -6,94     | 18.063   | 9,98     |  |  |  |
| INDUSTRIA           | 453.223   | -6.720   | -1,46     | -59.076  | -11,53   |  |  |  |
| CONSTRUCCIÓN        | 548.465   | -11.614  | -2,07     | -120.222 | -17,98   |  |  |  |
| SERVICIOS           | 2.856.994 | 41.608   | 1,48      | -124.668 | -4,18    |  |  |  |
| SIN EMPLEO ANTERIOR | 389.829   | 11.302   | 2,99      | 9.198    | 2,42     |  |  |  |
|                     |           |          |           |          |          |  |  |  |