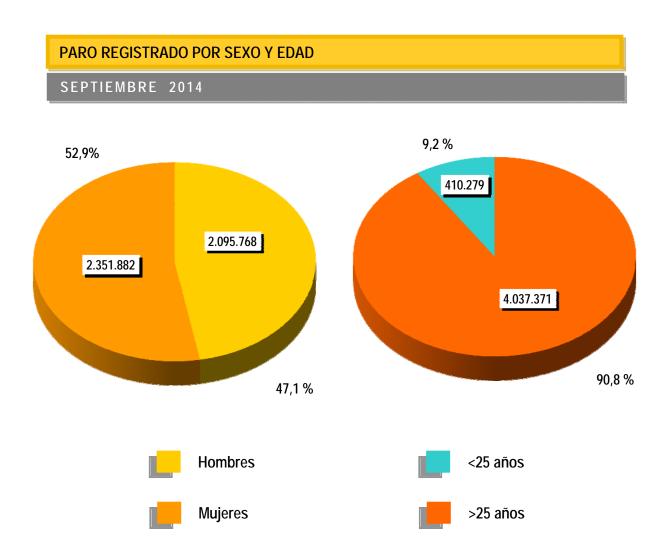

### COMPARACIÓN CON EL MES ANTERIOR

El desempleo masculino se sitúa en 2.095.768 al bajar 4.067 (-0,19%) y el femenino en 2.351.882, al incrementarse en 23.787 (1,02%) en relación al mes de agosto. Si lo comparamos con septiembre de 2013, el paro masculino baja en 191.835 (-8,39%) personas y el femenino se reduce en 84.870 (-3,48%).

Por su parte, el desempleo de los jóvenes menores de 25 años se incrementa en septiembre en 23.936 personas (6,20%) respecto al mes anterior mientras el paro de 25 y más años baja en 4.216 (-0,10%).

El paro registrado baja en 6 Comunidades Autónomas, encabezadas por Castilla-La Mancha (-10.056), La Rioja (-1.303) y Castilla y León (-176). Sube, por contra, en 11, encabezadas por Andalucía (10.665) y Cataluña (4.196).

### PARO REGISTRADO POR SEXO, EDAD Y SECTOR DE ACTIVIDAD ECONÓMICA

|                     | •         |          |           |          |          |  |  |  |
|---------------------|-----------|----------|-----------|----------|----------|--|--|--|
|                     |           |          | VARIACIÓN |          |          |  |  |  |
|                     |           | MEN      | ISUAL     | ANU      | AL       |  |  |  |
|                     | TOTAL     | ABSOLUTA | RELATIVA  | ABSOLUTA | RELATIVA |  |  |  |
|                     |           |          |           |          |          |  |  |  |
| TOTAL               | 4.447.650 | 19.720   | 0,45      | -276.705 | -5,86    |  |  |  |
| SEXO:               |           |          |           |          |          |  |  |  |
| HOMBRES             | 2.095.768 | -4.067   | -0,19     | -191.835 | -8,39    |  |  |  |
| MUJERES             | 2.351.882 | 23.787   | 1,02      | -84.870  | -3,48    |  |  |  |
| MENORES DE 25 AÑOS: |           |          |           |          |          |  |  |  |
| HOMBRES             | 211.900   | 10.439   | 5,18      | -13.501  | -5,99    |  |  |  |
| MUJERES             | 198.379   | 13.497   | 7,30      | -11.173  | -5,33    |  |  |  |
| TOTAL               | 410.279   | 23.936   | 6,20      | -24.674  | -5,67    |  |  |  |
| MAYORES DE 25 AÑOS: |           |          |           |          |          |  |  |  |
| HOMBRES             | 1.883.868 | -14.506  | -0,76     | -178.334 | -8,65    |  |  |  |
| MUJERES             | 2.153.503 | 10.290   | 0,48      | -73.697  | -3,31    |  |  |  |
| TOTAL               | 4.037.371 | -4.216   | -0,10     | -252.031 | -5,88    |  |  |  |
| SECTOR:             |           |          |           |          |          |  |  |  |
| AGRICULTURA         | 199.139   | -14.856  | -6,94     | 18.063   | 9,98     |  |  |  |
| INDUSTRIA           | 453.223   | -6.720   | -1,46     | -59.076  | -11,53   |  |  |  |
| CONSTRUCCIÓN        | 548.465   | -11.614  | -2,07     | -120.222 | -17,98   |  |  |  |
| SERVICIOS           | 2.856.994 | 41.608   | 1,48      | -124.668 | -4,18    |  |  |  |
| SIN EMPLEO ANTERIOR | 389.829   | 11.302   | 2,99      | 9.198    | 2,42     |  |  |  |
|                     |           |          |           |          |          |  |  |  |