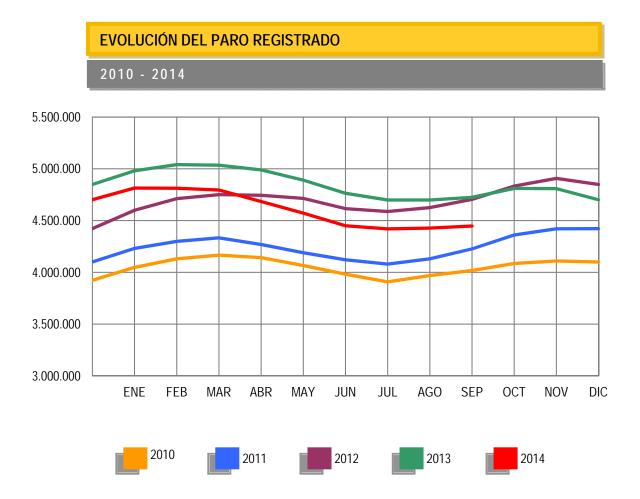

# PARO REGISTRADO

El número de desempleados registrados en las Oficinas de los Servicios Públicos de Empleo, al finalizar el mes de septiembre, ha subido en 19.720 personas en relación con el mes anterior. En valores relativos, el incremento del paro es de un 0,45%. De esta forma, el paro registrado se ha situado en 4.447.650.

En septiembre de 2013 el desempleo subió en 25.572 parados en relación al mes anterior. Por otra parte, respecto a septiembre de 2013, el paro se ha reducido en 276.705 personas (-5,86%).

En términos desestacionalizados, el paro registrado baja en 33.127 personas. Para realizar la estimación se han utilizado los mismos coeficientes que en la publicación técnica "Síntesis de Indicadores Económicos" del Ministerio de Economía y Competitividad.

### EVOLUCIÓN MENSUAL DEL PARO REGISTRADO

|           |           | AÑO 2013 |         | AÑO 2014  |          |         |  |  |
|-----------|-----------|----------|---------|-----------|----------|---------|--|--|
|           |           | % DE VA  | RIACIÓN |           | % DE VAI | RIACIÓN |  |  |
|           | TOTAL     | MENSUAL  | ANUAL   | TOTAL     | MENSUAL  | ANUAL   |  |  |
| NERO      | 4.980.778 | 2,72     | 8,28    | 4.814.435 | 2,41     | -3,34   |  |  |
| EBRERO    | 5.040.222 | 1,19     | 6,96    | 4.812.486 | -0,04    | -4,52   |  |  |
| IARZO     | 5.035.243 | -0,10    | 5,99    | 4.795.866 | -0,35    | -4,75   |  |  |
| BRIL      | 4.989.193 | -0,91    | 5,16    | 4.684.301 | -2,33    | -6,11   |  |  |
| IAYO      | 4.890.928 | -1,97    | 3,75    | 4.572.385 | -2,39    | -6,51   |  |  |
| UNIO      | 4.763.680 | -2,60    | 3,22    | 4.449.701 | -2,68    | -6,59   |  |  |
| ULIO      | 4.698.814 | -1,36    | 2,43    | 4.419.860 | -0,67    | -5,94   |  |  |
| GOSTO     | 4.698.783 | 0,00     | 1,58    | 4.427.930 | 0,18     | -5,76   |  |  |
| EPTIEMBRE | 4.724.355 | 0,54     | 0,41    | 4.447.650 | 0,45     | -5,86   |  |  |
| OCTUBRE   | 4.811.383 | 1,84     | -0,46   |           |          |         |  |  |
| IOVIEMBRE | 4.808.908 | -0,05    | -2,02   |           |          |         |  |  |
| ICIEMBRE  | 4.701.338 | -2,24    | -3,04   |           |          |         |  |  |

### EVOLUCIÓN MENSUAL DEL PARO REGISTRADO (SERIES)\*

|            |                        | VARIACIONES        |          |                   |               |  |  |  |  |
|------------|------------------------|--------------------|----------|-------------------|---------------|--|--|--|--|
|            | -                      | MENS               | SUAL     | ANL               | JAL           |  |  |  |  |
| SEPTIEMBRE | TOTAL                  | ABSOLUTA           | RELATIVA | ABSOLUTA          | RELATIVA      |  |  |  |  |
|            |                        |                    |          |                   |               |  |  |  |  |
| 2003       | 2.039.630              | 22.956             | 1,14     | 32.844            | 1,64          |  |  |  |  |
| 2004       | 2.050.513              | 875                | 0,04     | 10.883            | 0,53          |  |  |  |  |
| 2005       | 2.013.286              | -5.824             | -0,29    | -37.227           | -1,82         |  |  |  |  |
| 2006       | 1.966.166              | -17.511<br>-10.933 | -0,88    | -47.120           | -2,34         |  |  |  |  |
| 2007       | 2.017.363<br>2.625.368 | 95.367             | -0,54    | 51.197<br>608.005 | 2,60<br>30,14 |  |  |  |  |
| 2009       | 3.709.447              | 80.367             | 2,21     | 1.084.079         | 41,29         |  |  |  |  |
| 2010       | 4.017.763              | 48.102             | 1,21     | 308.316           | 8,31          |  |  |  |  |
| 2011       | 4.226.744              | 95.817             | 2,32     | 208.981           | 5,20          |  |  |  |  |
| 2012       | 4.705.279              | 79.645             | 1,72     | 478.535           | 11,32         |  |  |  |  |
| 2013       | 4.724.355              | 25.572             | 0,54     | 19.076            | 0,41          |  |  |  |  |
| 2014       | 4.447.650              | 19.720             | 0,45     | -276.705          | -5,86         |  |  |  |  |