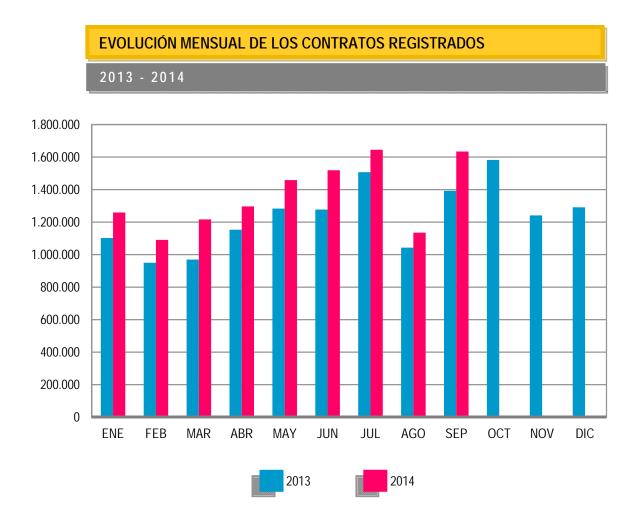

(\*) Ley 12/2001, de medidas urgentes de reforma del mercado de trabajo para el incremento del empleo y la mejora de la calidad

El número de contratos registrados durante el mes de septiembre ha sido de 1.634.444. Supone una subida de 242.015 (17,38%) sobre el mismo mes del año 2013. Por su parte, la contratación acumulada en los primeros nueve meses de 2014 ha alcanzado la cifra de 12.255.524, lo que supone 1.577.642 contratos más (14,77%) que en igual periodo del año anterior.