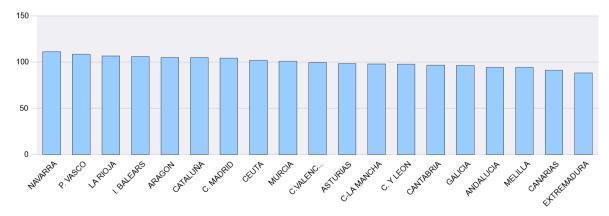

| 792,0                                                                              |

Fuente: Datos provisionales del Servicio Público de Empleo Estatal

Notas:

Gastos contabilizados en el mes de septiembre y devengados en el mes de agosto.

Los gastos incluyen las cotizaciones a la Seguridad Social

Los gastos de subsidio por desempleo incluyen los de Renta Agraria

Las cuantías medias de prestación contributiva percibidas por beneficiario no incluyen las cotizaciones a la S.Social y corresponden a la cuantía bruta reconocida por mes (30 días de prestación).

La cuantía media de las prestaciones asistenciales (subsidios, renta agraria y renta activa de inserción), es del 80% del IPREM=426,00 euros (14,20 € x 30 días)

TOTAL NACIONAL DE GASTOS DE PRESTACIONES DE DESEMPLEO







Notas: Valores nacionales = Indice 100

## AGOSTO 2014

## SÍNTESIS DE DATOS NACIONALES DE BENEFICIARIOS DE PRESTACIONES POR DESEMPLEO EXTRANJEROS

|                                                        | 2012    | 2013    | INCREMENTO 2013<br>S/ 2012 (%) | 2014    | INCREMENTO 2014<br>S/ 2013 (%) |
|--------------------------------------------------------|---------|---------|--------------------------------|---------|--------------------------------|
| N° DE BENEFICIARIOS                                    | 325.210 | 283.148 | -12,9                          | 232.693 | -17,8                          |
| Prestación Contributiva                                | 151.857 | 136.120 | -10,4                          | 113.689 | -16,5                          |
| Subsidio