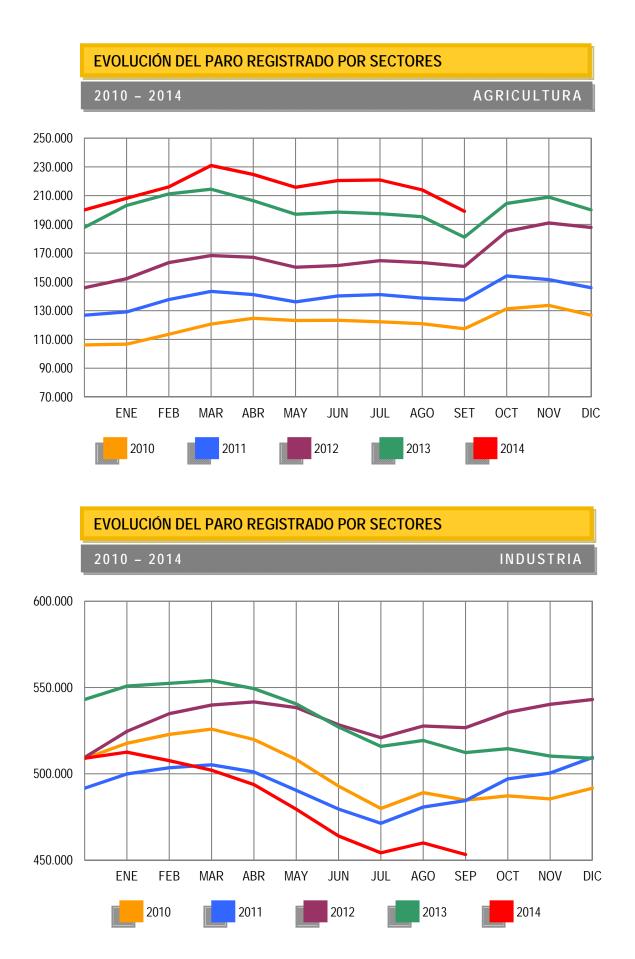

Por sectores económicos, el paro registrado presenta las siguientes variaciones respecto a agosto: En Agricultura se reduce en 14.856 (-6,94%); en Industria baja en 6.720 (-1,46%); en Construcción se reduce en 11.614 (-2,07%); en Servicios sube en 41.608 (1,48%). Por último, el colectivo Sin Empleo Anterior se incrementa en 11.302 personas (2,99%).

### PARO REGISTRADO. VARIACIÓN MENSUAL SEGÚN SECTOR DE ACTIVIDAD ECONÓMICA \*

| SEPTIEMBRE | TOTAL   | AGRICULTURA | INDUSTRIA | CONSTRUCCIÓN | SERVICIOS | SIN EMPLEO<br>ANTERIOR |
|------------|---------|-------------|-----------|--------------|-----------|------------------------|
| 2003       | 22.956  | -533        | -2.890    | -7.430       | 23.328    | 10.481                 |
| 2004       | 875     | -840        | -5.617    | -11.286      | 10.591    | 8.027                  |
| 2005       | -5.824  | 1.786       | -7.031    | -11.785      | -176      | 11.382                 |
| 2006       | -17.511 | -93         | -7.736    | -12.942      | -3.441    | 6.701                  |
| 2007       | -10.933 | -183        | -7.080    | -11.991      | 2.739     | 5.582                  |
| 2008       | 95.367  | 2.067       | 7.002     | 14.241       | 56.897    | 15.160                 |
| 2008*      | 95.367  | 1.295       | 7.415     | 16.274       | 57.331    | 13.052                 |
| 2009       | 80.367  | 360         | -637      | -1.284       | 64.480    | 17.448                 |
| 2010       | 48.102  | -3.552      | -4.299    | -9.738       | 53.585    | 12.106                 |
| 2011       | 95.817  | -1.350      | 3.776     | -185         | 74.590    | 18.986                 |
| 2012       | 79.645  | -2.633      | -966      | -9.687       | 85.713    | 7.218                  |
| 2013       | 25.572  | -14.228     | -6.972    | -16.793      | 51.985    | 11.580                 |
| 2014       | 19.720  | -14.856     | -6.720    | -11.614      | 41.608    | 11.302                 |