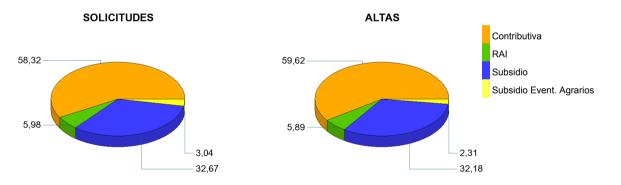

|
| TOTAL                    | 373.731                    | 209.348  | 38.321                       | 19.483                         | 640.883 | 379.175                    | 204.688  | 37.467                       | 14.661                         | 635.991 | 1,49                      |

Notas informativas:

Solicitudes y altas del mes de agosto.

El dato de solicitudes indica el número de expedientes de prestaciones recibidos.

El dato de altas indica el número de expedientes reconocidos, tanto inicialmente como por reanudación de las prestaciones, sin incluir las altas tras las prórrogas del subsidio y en el caso de RAI, indica el dato de participantes en el programa

El plazo de reconocimiento indica el número de días que median entre la fecha de solicitud y la fecha de resolución.







#### **BENEFICIARIOS DE PRESTACIONES POR DESEMPLEO POR PROVINCIAS**

|                      | Beneficiarios           |           |                           |                                 |           |  |  |  |  |  |  |
|----------------------|-------------------------|-----------|---------------------------|---------------------------------|-----------|--|--|--|--|--|--|
| Provincias           | Prestación Contributiva | Subsidio  | Renta Activa de Inserción | Subsidio Eventuales<br>Agrarios | Total     |  |  |  |  |  |  |
| RABA/ALAVA           | 7.557                   | 4.241     | 522                       |                                 | 12.320    |  |  |  |  |  |  |
| LBACETE              | 9.386                   | 9.091     | 3.465                     |