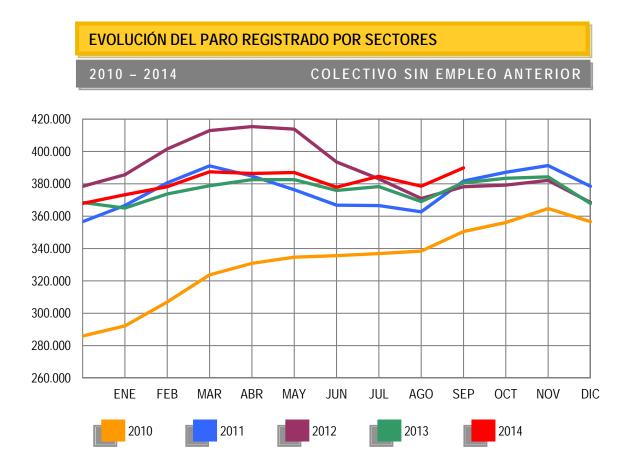

Por sectores económicos, el paro registrado presenta las siguientes variaciones respecto a agosto: En Agricultura se reduce en 14.856 (-6,94%); en Industria baja en 6.720 (-1,46%); en Construcción se reduce en 11.614 (-2,07%); en Servicios sube en 41.608 (1,48%). Por último, el colectivo Sin Empleo Anterior se incrementa en 11.302 personas (2,99%).

### PARO REGISTRADO POR SEXO, EDAD Y SECTOR DE ACTIVIDAD ECONÓMICA

|                     | •         |          |           |          |          |  |  |  |
|---------------------|-----------|----------|-----------|----------|----------|--|--|--|
|                     |           |          | VARIACIÓN |          |          |  |  |  |
|                     |           | MEN      | ISUAL     | ANU      | AL       |  |  |  |
|                     | TOTAL     | ABSOLUTA | RELATIVA  | ABSOLUTA | RELATIVA |  |  |  |
|                     |           |          |           |          |          |  |  |  |
| TOTAL               | 4.447.650 | 19.720   | 0,45      | -276.705 | -5,86    |  |  |  |
| SEXO:               |           |          |           |          |          |  |  |  |
| HOMBRES             | 2.095.768 | -4.067   | -0,19     | -191.835 | -8,39    |  |  |  |
| MUJERES             | 2.351.882 | 23.787   | 1,02      | -84.870  | -3,48    |  |  |  |
| MENORES DE 25 AÑOS: |           |          |           |          |          |  |  |  |
| HOMBRES             | 211.900   | 10.439   | 5,18      | -13.501  | -5,99    |  |  |  |
| MUJERES             | 198.379   | 13.497   | 7,30      | -11.173  | -5,33    |  |  |  |
| TOTAL               | 410.279   | 23.936   | 6,20      | -24.674  | -5,67    |  |  |  |
| MAYORES DE 25 AÑOS: |           |          |           |          |          |  |  |  |
| HOMBRES             | 1.883.868 | -14.506  | -0,76     | -178.334 | -8,65    |  |  |  |
| MUJERES             | 2.153.503 | 10.290   | 0,48      | -73.697  | -3,31    |  |  |  |
| TOTAL               | 4.037.371 | -4.216   | -0,10     | -252.031 | -5,88    |  |  |  |
| SECTOR:             |           |          |           |          |          |  |  |  |
| AGRICULTURA         | 199.139   | -14.856  | -6,94     | 18.063   | 9,98     |  |  |  |
| INDUSTRIA           | 453.223   | -6.720   | -1,46     | -59.076  | -11,53   |  |  |  |
| CONSTRUCCIÓN        | 548.465   | -11.614  | -2,07     | -120.222 | -17,98   |  |  |  |
| SERVICIOS           | 2.856.994 | 41.608   | 1,48      | -124.668 | -4,18    |  |  |  |
| SIN EMPLEO ANTERIOR | 389.829   | 11.302   | 2,99      | 9.198    | 2,42     |  |  |  |
|                     |           |          |           |          |          |  |  |  |