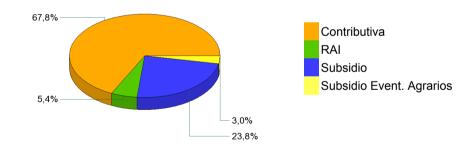

| 792,0                                                                              |

Fuente: Datos provisionales del Servicio Público de Empleo Estatal

Notas:

Gastos contabilizados en el mes de septiembre y devengados en el mes de agosto.

Los gastos incluyen las cotizaciones a la Seguridad Social

Los gastos de subsidio por desempleo incluyen los de Renta Agraria

Las cuantías medias de prestación contributiva percibidas por beneficiario no incluyen las cotizaciones a la S.Social y corresponden a la cuantía bruta reconocida por mes (30 días de prestación).

La cuantía media de las prestaciones asistenciales (subsidios, renta agraria y renta activa de inserción), es del 80% del IPREM=426,00 euros (14,20 € x 30 días)

TOTAL NACIONAL DE GASTOS DE PRESTACIONES DE DESEMPLEO







Notas: Valores nacionales = Indice 100

## AGOSTO 2014

## SÍNTESIS DE DATOS NACIONALES DE BENEFICIARIOS DE PRESTACIONES POR DESEMPLEO EXTRANJEROS

|                                                        | 2012    | 2013    | INCREMENTO 2013<br>S/ 2012 (%) | 2014    | INCREMENTO 2014<br>S/ 2013 (%) |
|--------------------------------------------------------|---------|---------|--------------------------------|---------|--------------------------------|
| N° DE BENEFICIARIOS                                    | 325.210 | 283.148 | -12,9                          | 232.693 | -17,8                          |
| Prestación Contributiva                                | 151.857 | 136.120 | -10,4                          | 113.689 | -16,5                          |
| Subsidio