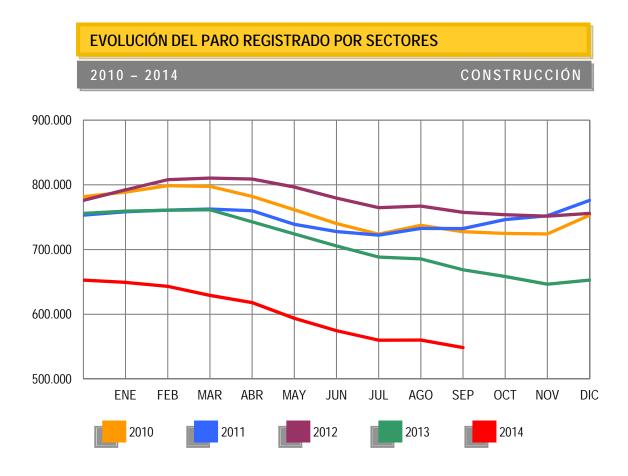

Por sectores económicos, el paro registrado presenta las siguientes variaciones respecto a agosto: En Agricultura se reduce en 14.856 (-6,94%); en Industria baja en 6.720 (-1,46%); en Construcción se reduce en 11.614 (-2,07%); en Servicios sube en 41.608 (1,48%). Por último, el colectivo Sin Empleo Anterior se incrementa en 11.302 personas (2,99%).

### PARO REGISTRADO POR SEXO, EDAD Y SECTOR DE ACTIVIDAD ECONÓMICA

|                     | •         |          |           |          |          |  |  |  |
|---------------------|-----------|----------|-----------|----------|----------|--|--|--|
|                     |           |          | VARIACIÓN |          |          |  |  |  |
|                     |           | MEN      | ISUAL     | ANU      | AL       |  |  |  |
|                     | TOTAL     | ABSOLUTA | RELATIVA  | ABSOLUTA | RELATIVA |  |  |  |
|                     |           |          |           |          |          |  |  |  |
| TOTAL               | 4.447.650 | 19.720   | 0,45      | -276.705 | -5,86    |  |  |  |
| SEXO:               |           |          |           |          |          |  |  |  |
| HOMBRES             | 2.095.768 | -4.067   | -0,19     | -191.835 | -8,39    |  |  |  |
| MUJERES             | 2.351.882 | 23.787   | 1,02      | -84.870  | -3,48    |  |  |  |
| MENORES DE 25 AÑOS: |           |          |           |          |          |  |  |  |
| HOMBRES             | 211.900   | 10.439   | 5,18      | -13.501  | -5,99    |  |  |  |
| MUJERES             | 198.379   | 13.497   | 7,30      | -11.173  | -5,33    |  |  |  |
| TOTAL               | 410.279   | 23.936   | 6,20      | -24.674  | -5,67    |  |  |  |
| MAYORES DE 25 AÑOS: |           |          |           |          |          |  |  |  |
| HOMBRES             | 1.883.868 | -14.506  | -0,76     | -178.334 | -8,65    |  |  |  |
| MUJERES             | 2.153.503 | 10.290   | 0,48      | -73.697  | -3,31    |  |  |  |
| TOTAL               | 4.037.371 | -4.216   | -0,10     | -252.031 | -5,88    |  |  |  |
| SECTOR:             |           |          |           |          |          |  |  |  |
| AGRICULTURA         | 199.139   | -14.856  | -6,94     | 18.063   | 9,98     |  |  |  |
| INDUSTRIA           | 453.223   | -6.720   | -1,46     | -59.076  | -11,53   |  |  |  |
| CONSTRUCCIÓN        | 548.465   | -11.614  | -2,07     | -120.222 | -17,98   |  |  |  |
| SERVICIOS           | 2.856.994 | 41.608   | 1,48      | -124.668 | -4,18    |  |  |  |
| SIN EMPLEO ANTERIOR | 389.829   | 11.302   | 2,99      | 9.198    | 2,42     |  |  |  |
|                     |           |          |           |          |          |  |  |  |