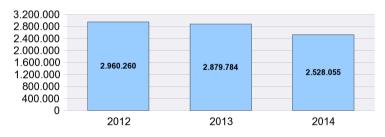

### EVOLUCIÓN MENSUAL DEL PARO REGISTRADO

|           |           | AÑO 2013 |         | AÑO 2014  |          |         |  |  |
|-----------|-----------|----------|---------|-----------|----------|---------|--|--|
|           |           | % DE VA  | RIACIÓN |           | % DE VAI | RIACIÓN |  |  |
|           | TOTAL     | MENSUAL  | ANUAL   | TOTAL     | MENSUAL  | ANUAL   |  |  |
| NERO      | 4.980.778 | 2,72     | 8,28    | 4.814.435 | 2,41     | -3,34   |  |  |
| EBRERO    | 5.040.222 | 1,19     | 6,96    | 4.812.486 | -0,04    | -4,52   |  |  |
| IARZO     | 5.035.243 | -0,10    | 5,99    | 4.795.866 | -0,35    | -4,75   |  |  |
| BRIL      | 4.989.193 | -0,91    | 5,16    | 4.684.301 | -2,33    | -6,11   |  |  |
| IAYO      | 4.890.928 | -1,97    | 3,75    | 4.572.385 | -2,39    | -6,51   |  |  |
| UNIO      | 4.763.680 | -2,60    | 3,22    | 4.449.701 | -2,68    | -6,59   |  |  |
| ULIO      | 4.698.814 | -1,36    | 2,43    | 4.419.860 | -0,67    | -5,94   |  |  |
| GOSTO     | 4.698.783 | 0,00     | 1,58    | 4.427.930 | 0,18     | -5,76   |  |  |
| EPTIEMBRE | 4.724.355 | 0,54     | 0,41    | 4.447.650 | 0,45     | -5,86   |  |  |
| OCTUBRE   | 4.811.383 | 1,84     | -0,46   |           |          |         |  |  |
| IOVIEMBRE | 4.808.908 | -0,05    | -2,02   |           |          |         |  |  |
| ICIEMBRE  | 4.701.338 | -2,24    | -3,04   |           |          |         |  |  |

### EVOLUCIÓN MENSUAL DEL PARO REGISTRADO (SERIES)\*

|            |                        | VARIACIONES        |          |                   |               |  |  |  |  |
|------------|------------------------|--------------------|----------|-------------------|---------------|--|--|--|--|
|            | -                      | MENS               | SUAL     | ANL               | JAL           |  |  |  |  |
| SEPTIEMBRE | TOTAL                  | ABSOLUTA           | RELATIVA | ABSOLUTA          | RELATIVA      |  |  |  |  |
|            |                        |                    |          |                   |               |  |  |  |  |
| 2003       | 2.039.630              | 22.956             | 1,14     | 32.844            | 1,64          |  |  |  |  |
| 2004       | 2.050.513              | 875                | 0,04     | 10.883            | 0,53          |  |  |  |  |
| 2005       | 2.013.286              | -5.824             | -0,29    | -37.227           | -1,82         |  |  |  |  |
| 2006       | 1.966.166              | -17.511<br>-10.933 | -0,88    | -47.120           | -2,34         |  |  |  |  |
| 2007       | 2.017.363<br>2.625.368 | 95.367             | -0,54    | 51.197<br>608.005 | 2,60<br>30,14 |  |  |  |  |
| 2009       | 3.709.447              | 80.367             | 2,21     | 1.084.079         | 41,29         |  |  |  |  |
| 2010       | 4.017.763              | 48.102             | 1,21     | 308.316           | 8,31          |  |  |  |  |
| 2011       | 4.226.744              | 95.817             | 2,32     | 208.981           | 5,20          |  |  |  |  |
| 2012       | 4.705.279              | 79.645             | 1,72     | 478.535           | 11,32         |  |  |  |  |
| 2013       | 4.724.355              | 25.572             | 0,54     | 19.076            | 0,41          |  |  |  |  |
| 2014       | 4.447.650              | 19.720             | 0,45     | -276.705          | -5,86         |  |  |  |  |