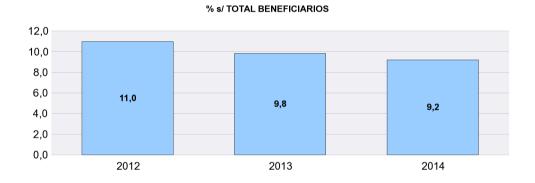

-0,7                           |
| Subsidio Eventuales Agrarios                           | 1.233   | 1.326   | 7,5                            | 1.302   | -1,8                           |
| % S/ GASTO TOTAL PRESTACIONES                          | 9,1     | 8,2     | -9,9                           | 8,0     | -2,4                           |

(1) Datos estimados.

Fuente: Datos provisionales del Servicio Público de Empleo Estatal correspondiente al mes de agosto de cada año.

#### Notas:

En el entorno comunitario se incluyen los países de la UE, inclusive los de régimen transitorio, los del Espacio Económico Europeo (Liechtenstein, Islandia y Noruega) y la Confederación Suiza.

SÍNTESIS DE DATOS NACIONALES DE BENEFICIARIOS DE PRESTACIONES POR DESEMPLEO EXTRANJEROS



Nº DE BENEFICIARIOS



% BENEFICIARIOS s/ DEMANDANTES EMPLEO EXTRANJEROS



## SÍNTESIS DE DATOS NACIONALES DE BENEFICIARIOS DE PRESTACIONES POR DESEMPLEO EXTRANJEROS



EVOLUCIÓN DEL GASTO DE BENEFICIARIOS EXTRANJEROS

DISTRIBUCIÓN DEL GASTO DE BENEFICIARIOS EXTRANJEROS POR TIPO DE PRESTACIÓN (%)







EVOLUCIÓN % GASTO BENEFICIARIOS EXTRANJEROS s/GASTO TOTAL EN PRESTACIONES



## DISTRIBUCIÓN DE LOS BENEFICIARIOS EXTRANJEROS POR PROVINCIAS

|                       |         | Beneficiarios       | s extranjeros          |        |
|-----------------------|---------|---------------------|------------------------|--------|
|                       | Total   | Países comunitarios | Países no comunitarios | %      |
| ARABA/ALAVA           | 1.220   | 300                 | 920                    | 0,52   |
| ALB