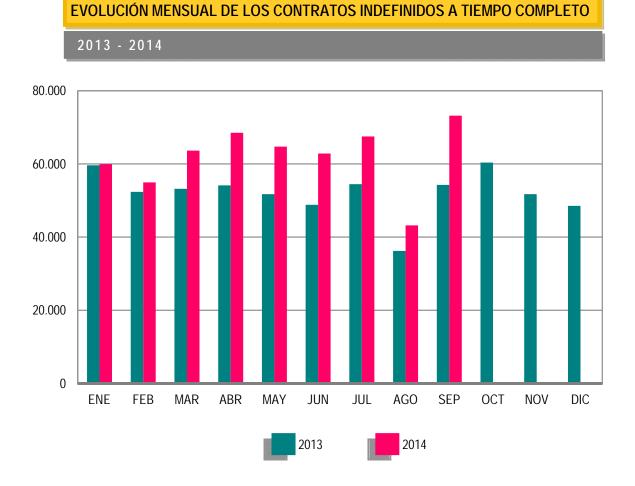

En septiembre de 2014 se han registrado 138.543 contratos de trabajo de carácter indefinido. Representan el 8,48% de todos los contratos. Supone un incremento de 31.407 (29,32%) sobre igual mes del año anterior. En magnitudes acumuladas, se han realizado 984.034 contratos hasta septiembre de 2014. Representa un incremento de 146.291 (17,46%) sobre el mismo periodo del año 2013.

Los contratos indefinidos del mes de septiembre se dividen, en cuanto a la duración de su jornada, en 73.202 a tiempo completo y 65.341 a tiempo parcial. Los primeros han tenido una subida, respecto a septiembre de 2013, de 18.921 (34,86%) y los segundos se han incrementado en 12.486 (23,62%).

En términos acumulados, los contratos indefinidos a tiempo completo alcanzan en los nueve primeros meses de este ejercicio un total de 558.554: el 20,14% más que en igual periodo del año 2013. Los contratos indefinidos a tiempo parcial, que suponen un total de 425.480, registran un incremento del 14,12% en relación a igual periodo del año anterior.