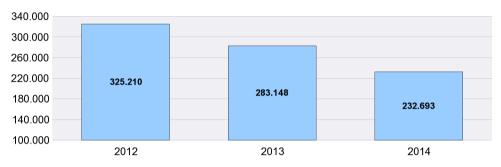

| 9.957   | -0,7                           |
| Subsidio Eventuales Agrarios                           | 1.233   | 1.326   | 7,5                            | 1.302   | -1,8                           |
| % S/ GASTO TOTAL PRESTACIONES                          | 9,1     | 8,2     | -9,9                           | 8,0     | -2,4                           |

(1) Datos estimados.

Fuente: Datos provisionales del Servicio Público de Empleo Estatal correspondiente al mes de agosto de cada año.

#### Notas:

En el entorno comunitario se incluyen los países de la UE, inclusive los de régimen transitorio, los del Espacio Económico Europeo (Liechtenstein, Islandia y Noruega) y la Confederación Suiza.

SÍNTESIS DE DATOS NACIONALES DE BENEFICIARIOS DE PRESTACIONES POR DESEMPLEO EXTRANJEROS



Nº DE BENEFICIARIOS



% BENEFICIARIOS s/ DEMANDANTES EMPLEO EXTRANJEROS



## SÍNTESIS DE DATOS NACIONALES DE BENEFICIARIOS DE PRESTACIONES POR DESEMPLEO EXTRANJEROS



EVOLUCIÓN DEL GASTO DE BENEFICIARIOS EXTRANJEROS

DISTRIBUCIÓN DEL GASTO DE BENEFICIARIOS EXTRANJEROS POR TIPO DE PRESTACIÓN (%)







EVOLUCIÓN % GASTO BENEFICIARIOS EXTRANJEROS s/GASTO TOTAL EN PRESTACIONES



## DISTRIBUCIÓN DE LOS BENEFICIARIOS EXTRANJEROS POR PROVINCIAS

|                       |         | Beneficiarios       | s extranjeros          |        |
|-----------------------|---------|---------------------|------------------------|--------|
|                       | Total   | Países comunitarios | Países no comunitarios | %      |
| ARABA/ALAVA           | 1.220   | 300                 | 920